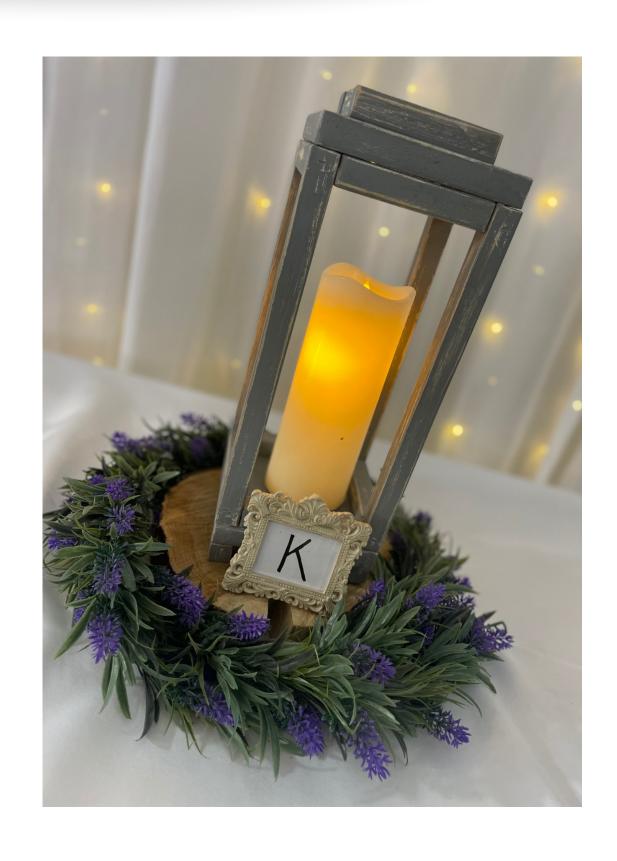

Centerpiece G \$10

Centerpiece H \$30

Centerpiece I \$30

Each centerpiece comes with greenery and votive tealight candles

Centerpiece J \$15
Centerpiece K \$15
Centerpiece L \$12

Each centerpiece comes with greenery and votive tealight candles