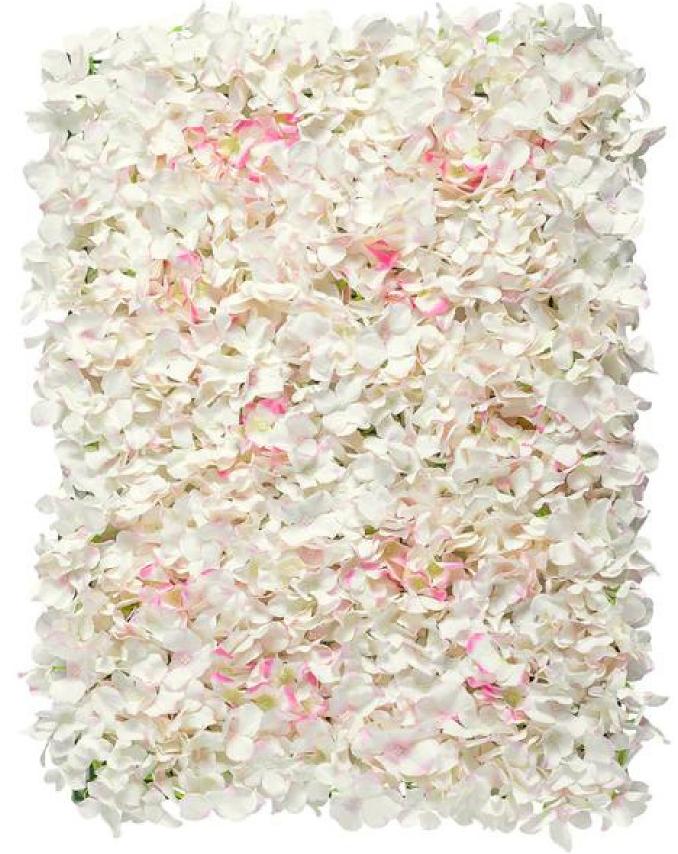

## Photobooth & Backdrop Rentals

Boxwood Greenery Wall \$100

White Floral Wall
 \$75

Standard Backdrop \$50
 (White/Black and Twinkle Lights)