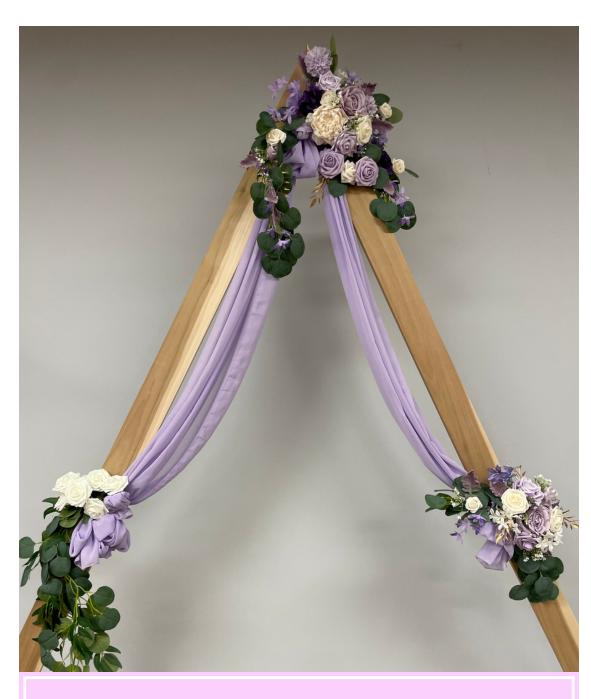

## Arch Drape Faux Arch Floral

\$25 \$75

Navy & Ivory

**Dusty Rose** 

Lilac Purple

Burgundy

Each centerpiece comes with greenery, base of choice and tealight votive candles

Centerpiece A \$25