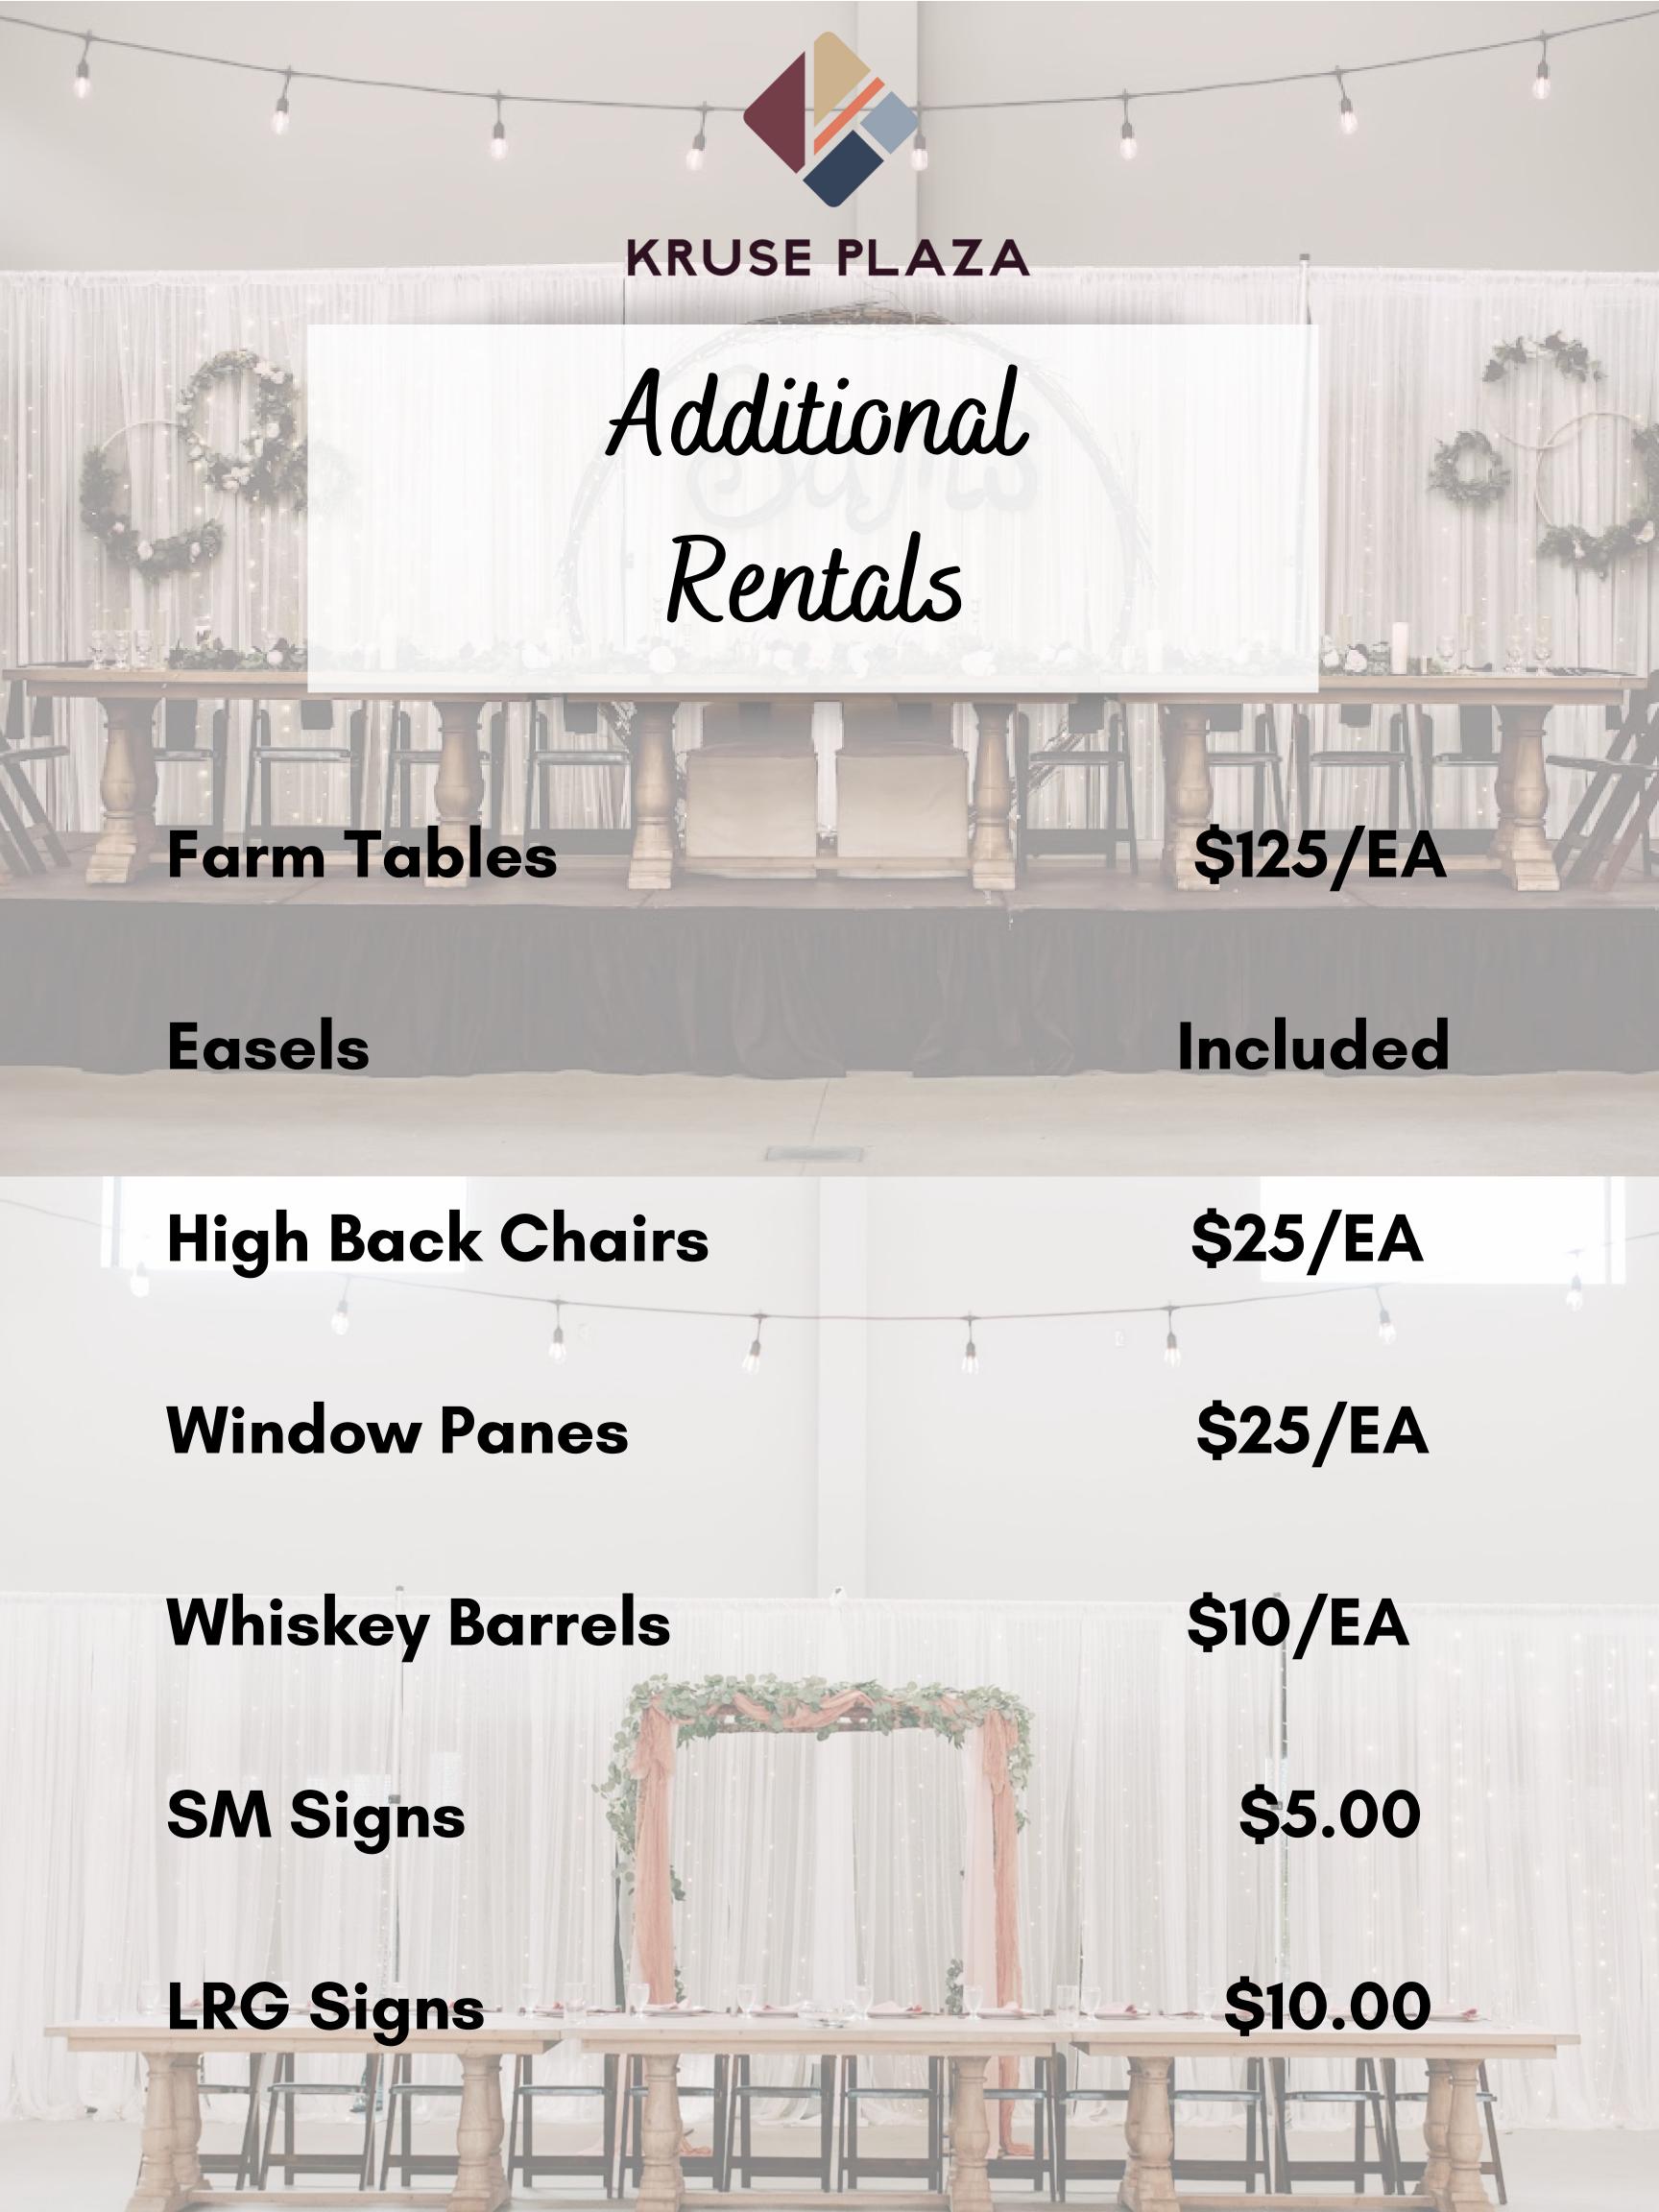

## Additional Rentals

Stage 4x4 Section \$35

10'x12' Drape Section \$35

4'x10' Curtain Light \$12.00

Uplights \$10.00

Reserved Signs \$2.00

Table Numbers \$2.00

Picture/Table # \$10.00