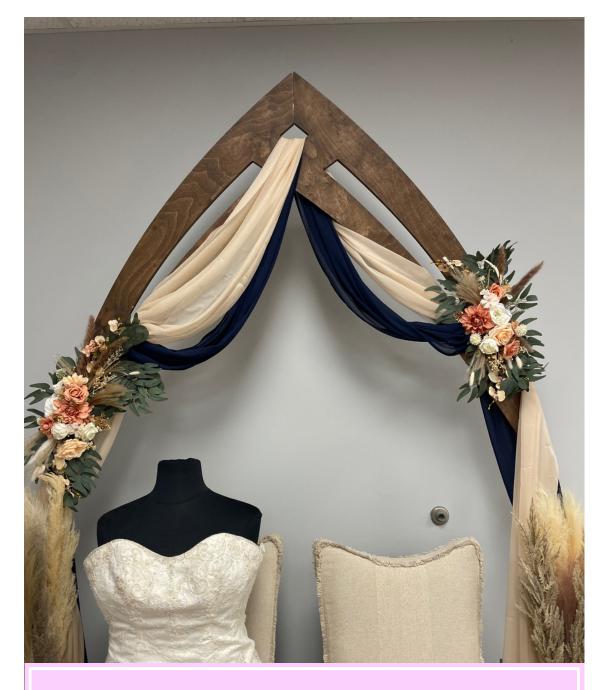

## Arch Drape Faux Arch Floral

\$25 \$75

Navy & Ivory

**Dusty Rose** 

Lilac Purple

Burgundy

Each centerpiece comes with greenery, base of choice and tealight votive candles

Centerpiece A \$25