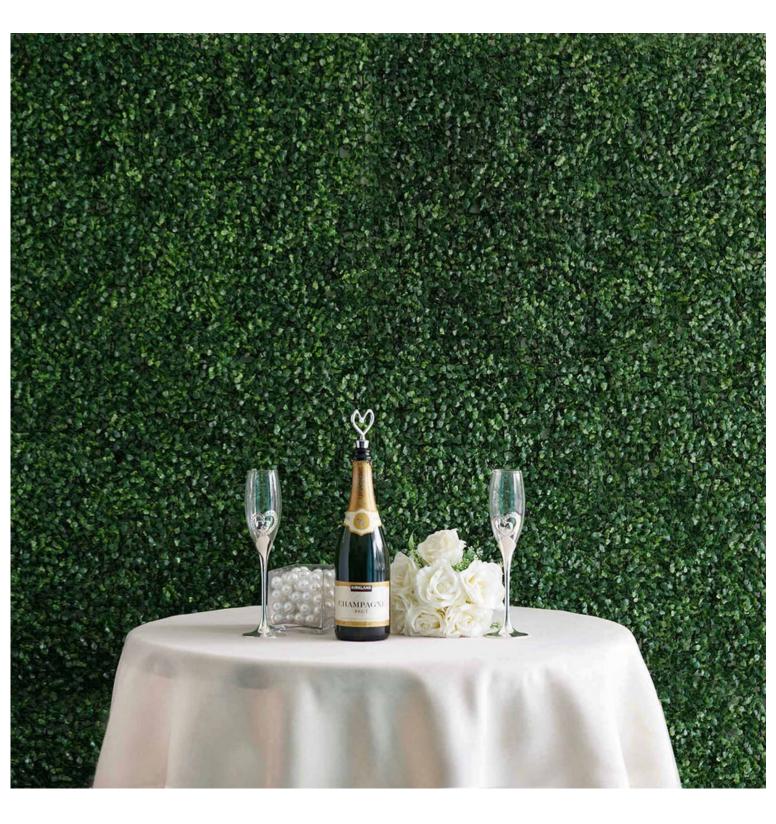

## Photobooth & Backdrop Rentals

Boxwood Greenery Wall \$100

White Floral Wall
 \$75

Standard Backdrop \$50
 (White/Black and Twinkle Lights)