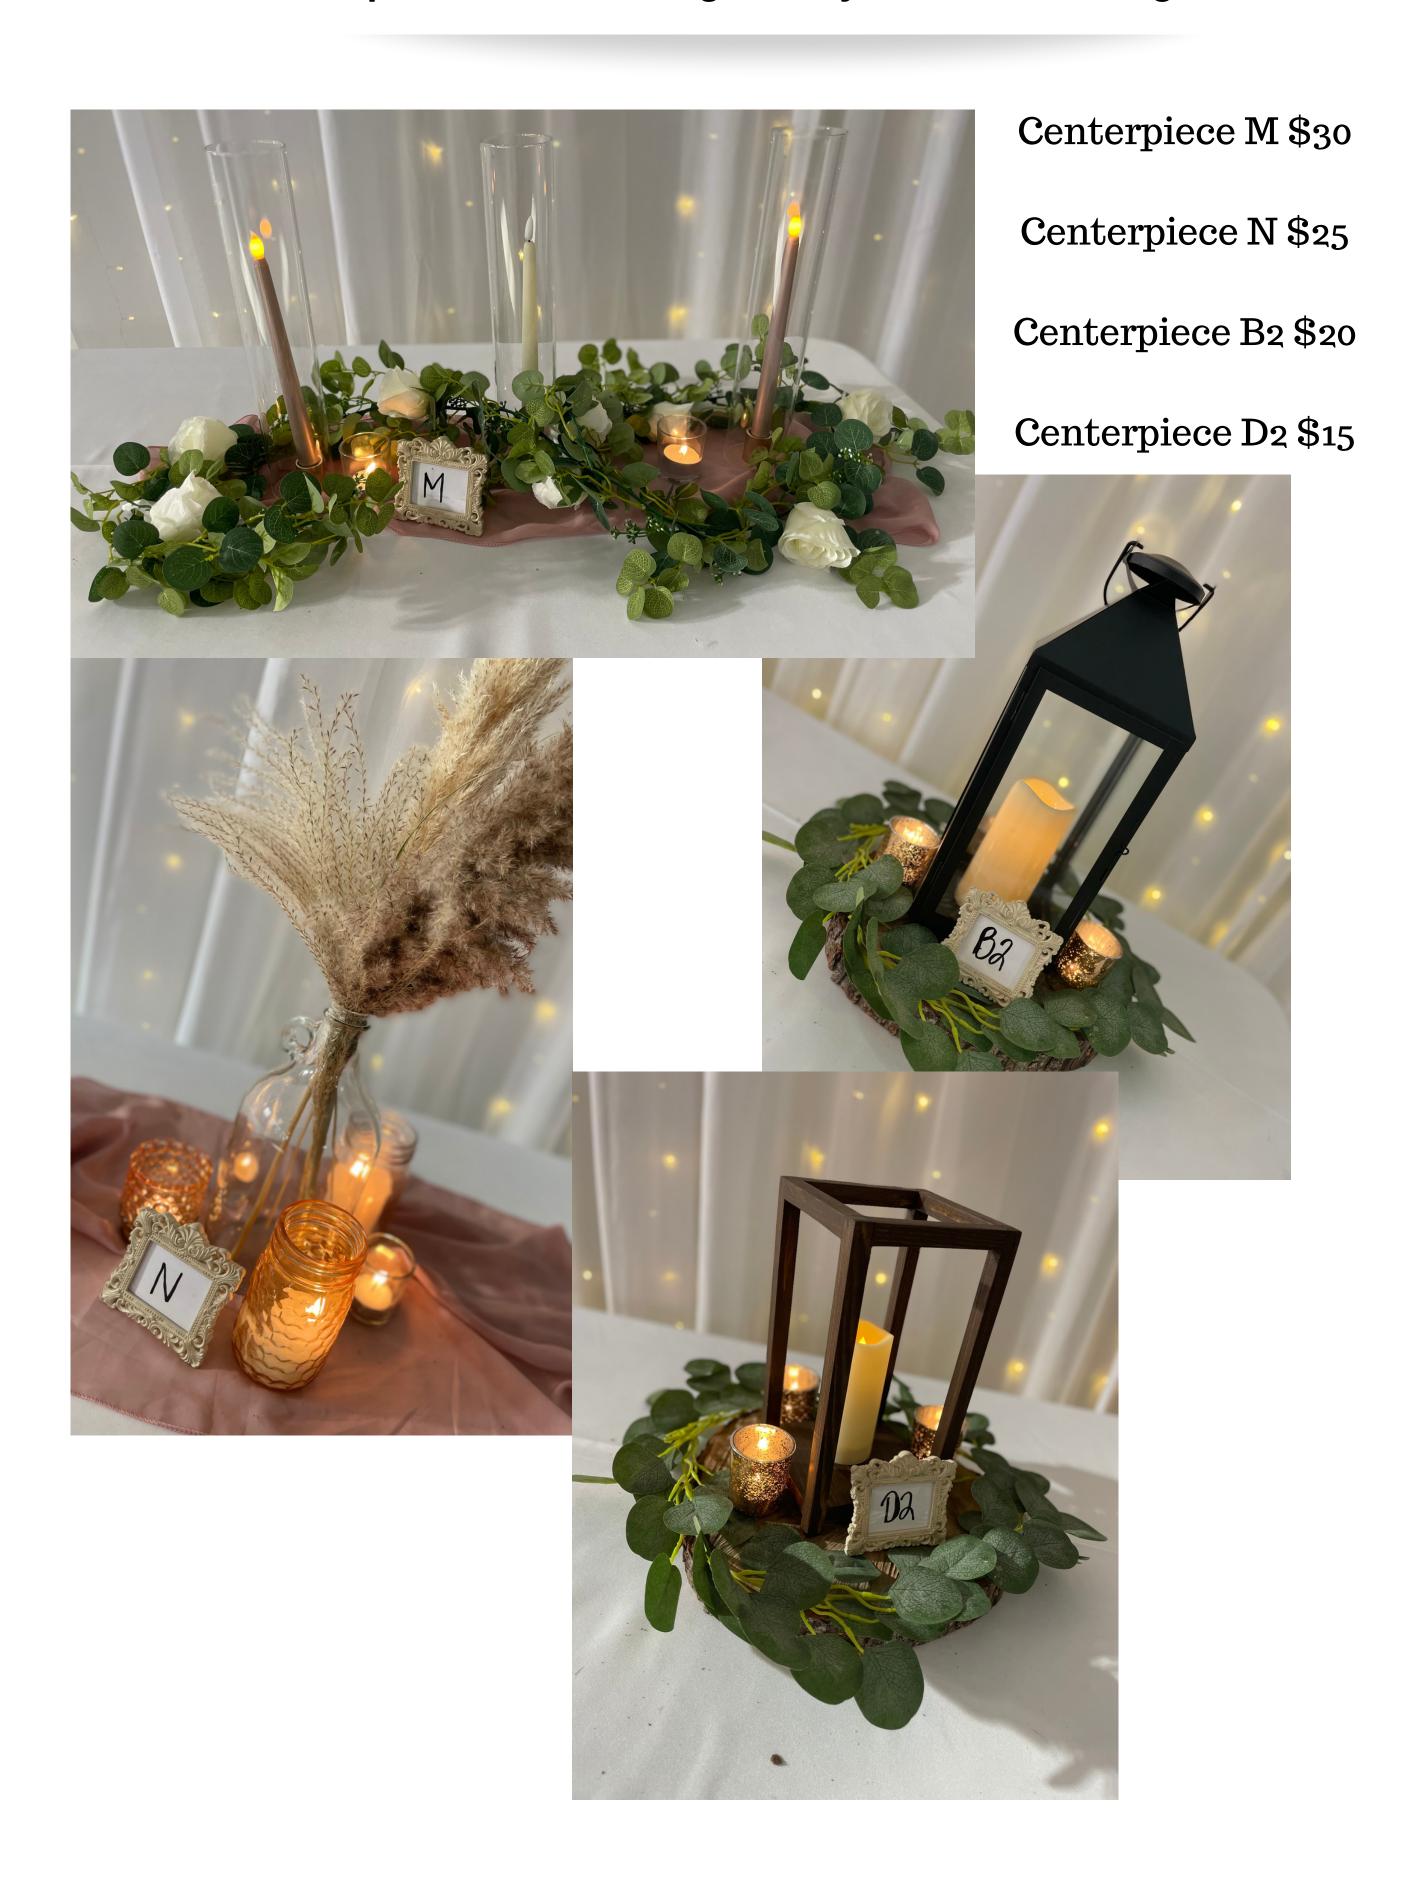

Centerpiece C \$20

Each centerpiece comes with greenery, base of choice and tealight votive candles

Centerpiece D \$17

Centerpiece E \$15

Centerpiece F \$12

Each centerpiece comes with greenery, base of choice and tealight votive candles

Centerpiece G \$10

Centerpiece H \$30

Centerpiece I \$30

Each centerpiece comes with greenery and votive tealight candles

Centerpiece J \$15
Centerpiece K \$15
Centerpiece L \$12

Each centerpiece comes with greenery and votive tealight candles