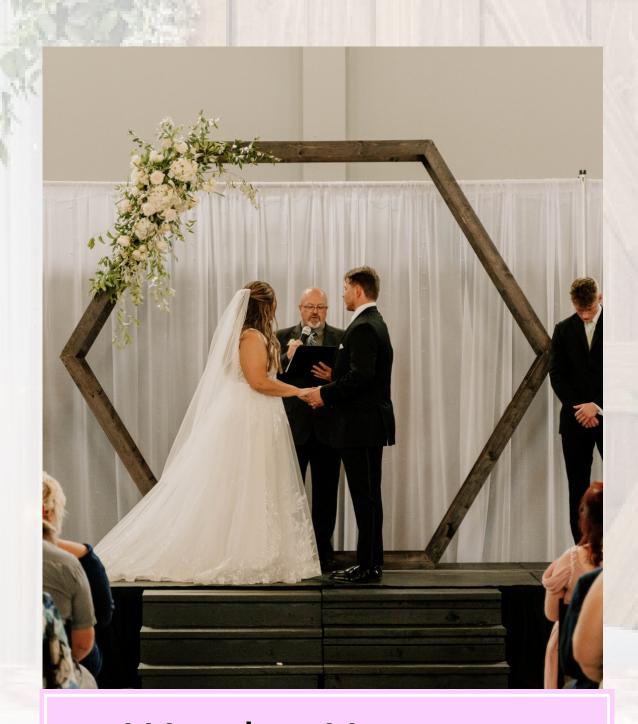

### Arch Rentals

| Chapel Arch        | \$75                    |
|--------------------|-------------------------|
| Triangle Arch      | \$75                    |
| Gold Hexagon       | \$75                    |
| Lattice Arch       | \$75                    |
| Willow Branch      | \$75                    |
| Brown Iron Arch    | \$75                    |
| Boho- Tri Set Arch | \$75 for 2, \$125 for 3 |
| Double Hexagon     | \$125                   |

### Arch Rentals

Wooden Hexagon

Lattice Arch

Triangle Arch

Chapel Arch