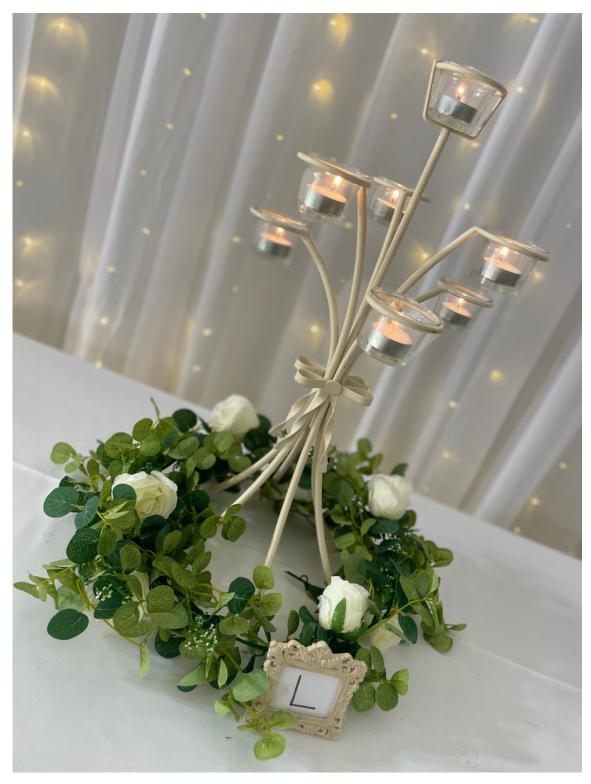

Centerpiece G \$10

Centerpiece H \$30

Centerpiece I \$30

Each centerpiece comes with greenery and votive tealight candles

Centerpiece J \$15
Centerpiece K \$15
Centerpiece L \$12

Each centerpiece comes with greenery and votive tealight candles