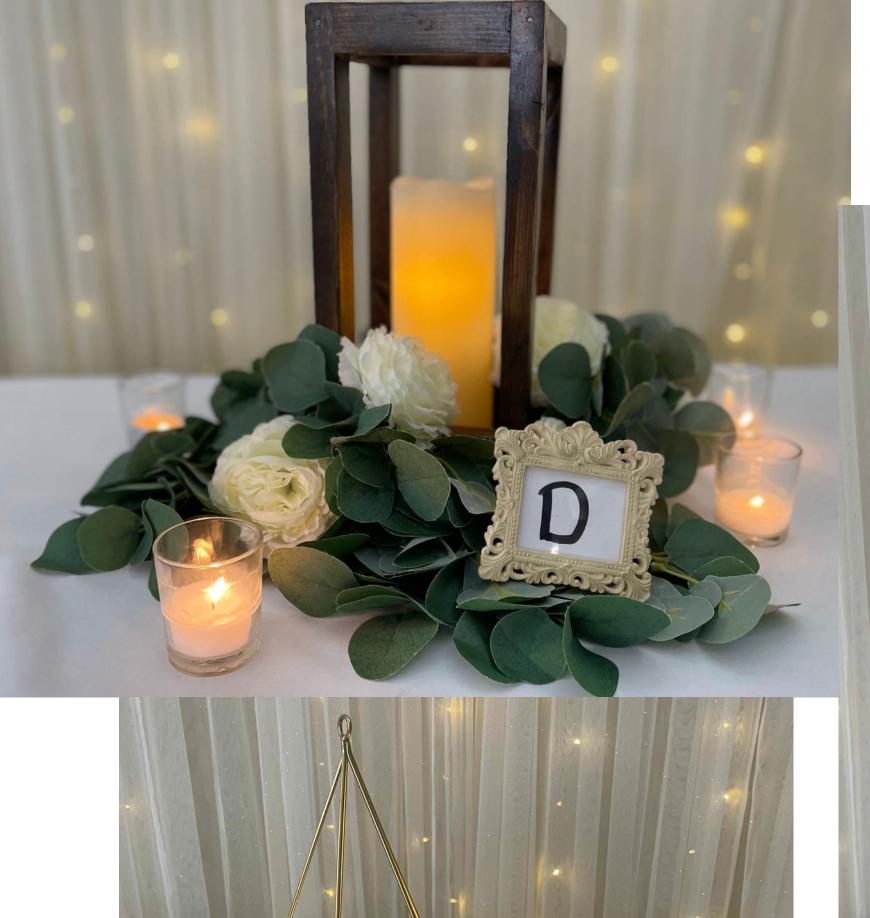

Centerpiece C \$20

Each centerpiece comes with greenery, base of choice and tealight votive candles

Centerpiece D \$17

Centerpiece E \$15

Centerpiece F \$12

Each centerpiece comes with greenery, base of choice and tealight votive candles