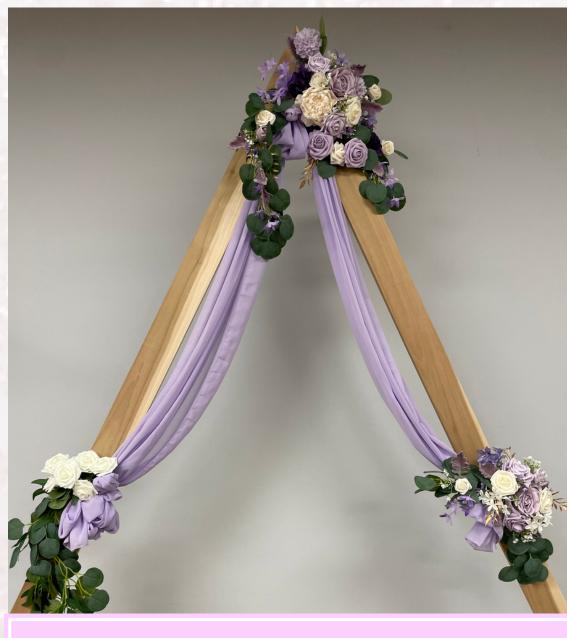

### Ceremony / Arch Drape

Courtyard Pergola \$150

Pipe and Drape, 10' \$35

Ivy Curtain \$45

Arch Drape \$25

Faux Arch Floral \$75

### Arch Drape Colors

## Arch Drape Faux Arch Floral

\$25 \$75

Navy & Ivory

**Dusty Rose** 

Lilac Purple

Burgundy

Each centerpiece comes with greenery, base of choice and tealight votive candles

Centerpiece A \$25