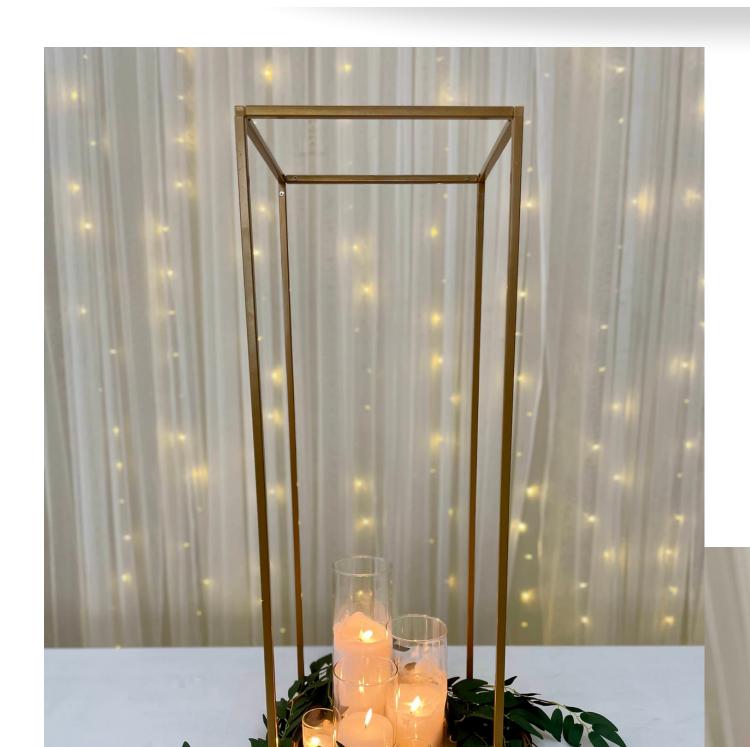

## Arch Drape Faux Arch Floral

\$25 \$75

Navy & Ivory

**Dusty Rose** 

Lilac Purple

Burgundy

Each centerpiece comes with greenery, base of choice and tealight votive candles

Centerpiece A \$25