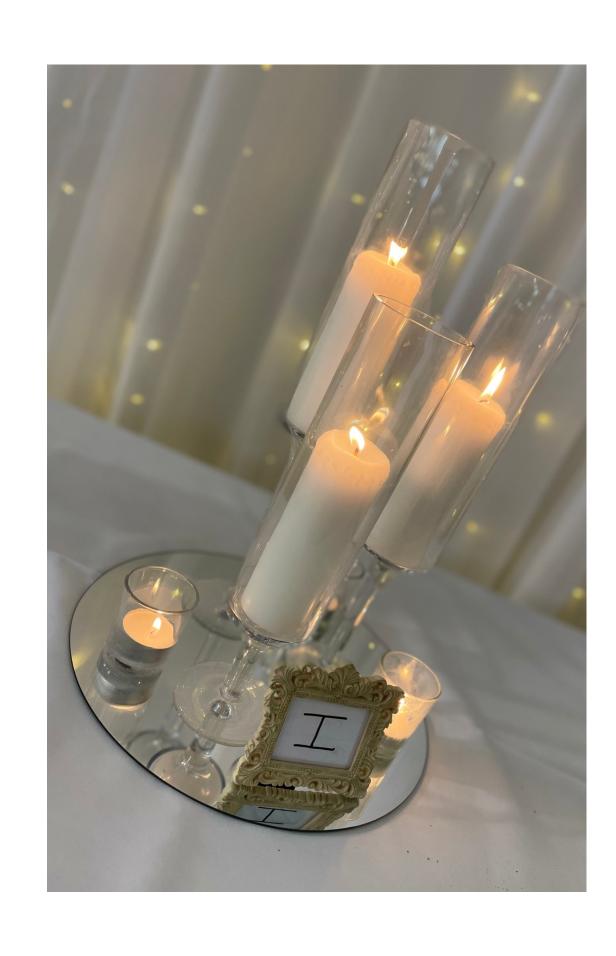

Centerpiece G \$10

Centerpiece H \$30

Centerpiece I \$30

Each centerpiece comes with greenery and votive tealight candles

Centerpiece J \$15
Centerpiece K \$15
Centerpiece L \$12

Each centerpiece comes with greenery and votive tealight candles