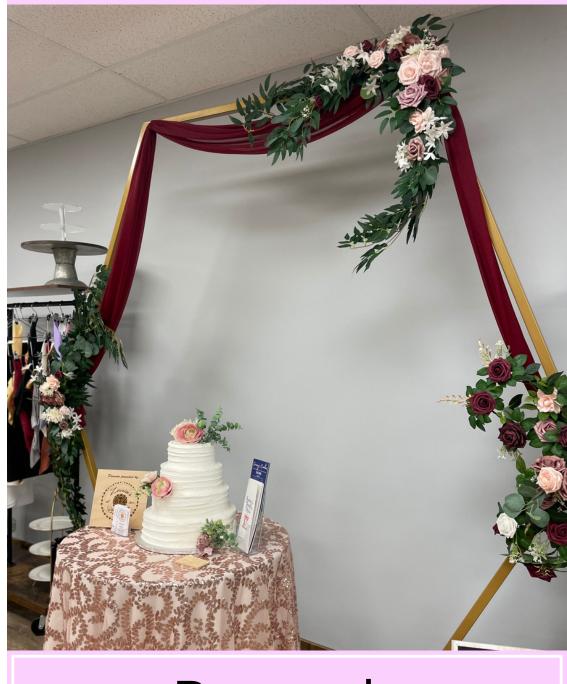

## Arch Drape Faux Arch Floral

\$25 \$75

Navy & Ivory

**Dusty Rose** 

Lilac Purple

Burgundy

Each centerpiece comes with greenery, base of choice and tealight votive candles

Centerpiece A \$25