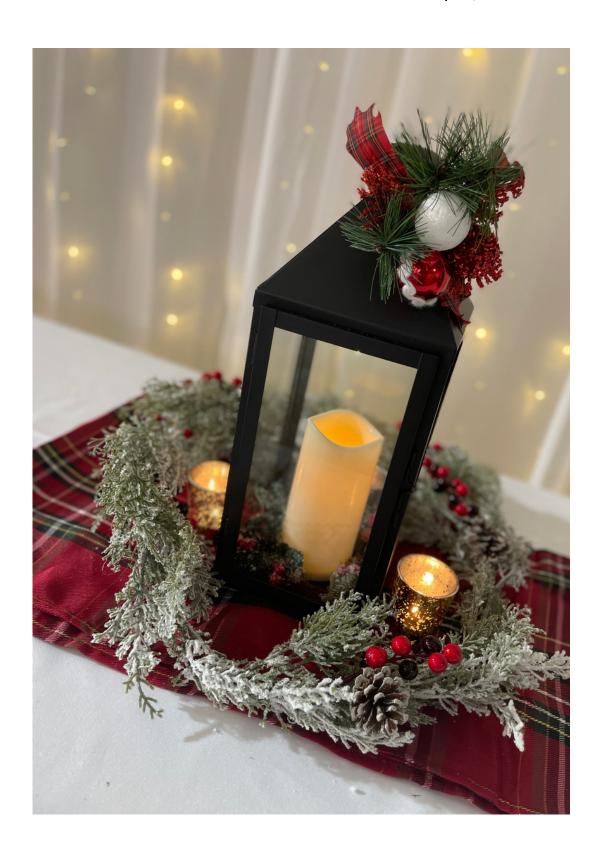

#### Each centerpiece comes with greenery and votive tealight candles

Tri-Holly Vases \$20

Red Truck with Tree \$30

Frosted Wreath Hurricane \$20

LED Black Lantern \$20