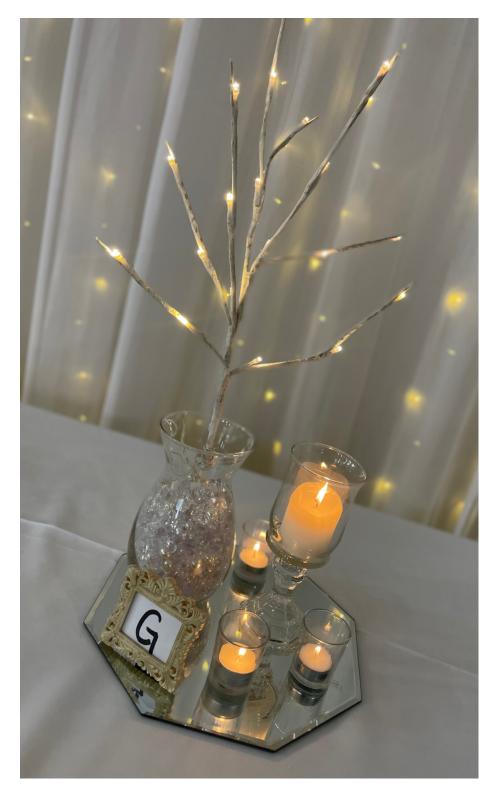

Centerpiece G \$10

Centerpiece H \$30

Centerpiece I \$30

Each centerpiece comes with greenery and votive tealight candles

Centerpiece J \$15
Centerpiece K \$15
Centerpiece L \$12

Each centerpiece comes with greenery and votive tealight candles