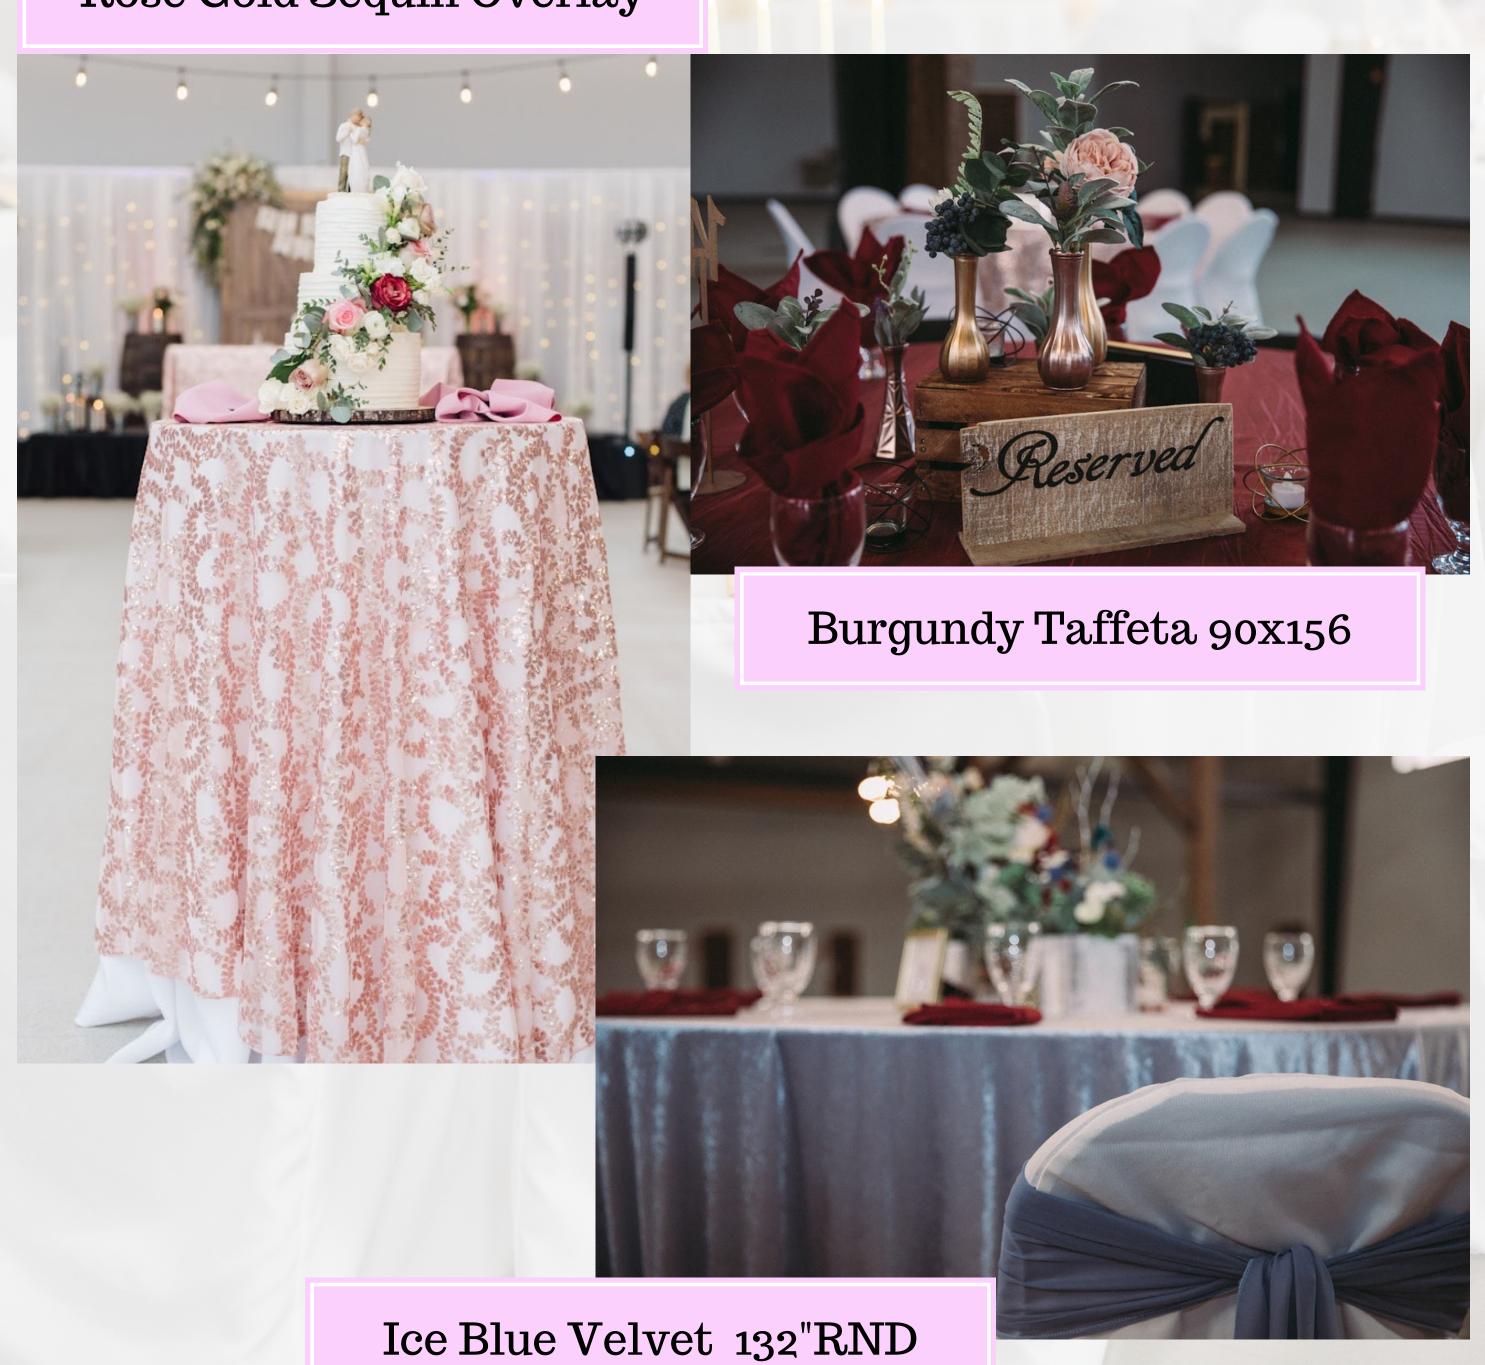

|
| Willow Branch      | \$75                    |
| Brown Iron Arch    | \$75                    |
| Boho- Tri Set Arch | \$75 for 2, \$125 for 3 |
| Double Hexagon     | \$125                   |

Barn Doors \$125
Field Arch \$150



### Arch Rentals



Wooden Hexagon



Lattice Arch



Triangle Arch



Chapel Arch



### Arch Rentals



Tri- Boho Arch



Gold Hexagon



Wood Barn Doors



Willow Branch



### Linen

#### Included

 Black, White, and Ivory in 120", 132", or 90x156

| Velvet        |    | \$35 |
|---------------|----|------|
| Glitter/Sequi | 13 | \$50 |
| Scitin        |    | \$25 |

- Burgundy Satin
- Blue Satin
- Ivory Satin or Custom order

#### Sash \$1.00

Variety of Colors

#### Chair Cover

• Black, White, Ivory

\$2.00



## Linen

#### Rose Gold Sequin Overlay





### Ceremony / Arch Drape

Courtyard Pergola \$150

Pipe and Drape, 10' \$35

Ivy Curtain \$45

Arch Drape \$25

Faux Arch Floral \$75

### Arch Drape Colors

## Arch Drape Faux Arch Floral

\$25 \$75



Navy & Ivory



**Dusty Rose** 



Lilac Purple



Burgundy

Each centerpiece comes with greenery, base of choice and tealight votive candles



Centerpiece A \$25





Centerpiece C \$20

Each centerpiece comes with greenery, base of choice and tealight votive candles

Centerpiece D \$17

Centerpiece E \$15

Centerpiece F \$12







Each centerpiece comes with greenery, base of choice and tealight votive candles



Centerpiece G \$10

Centerpiece H \$30

Centerpiece I \$30





Each centerpiece comes with greenery and votive tealight candles







Centerpiece J \$15
Centerpiece K \$