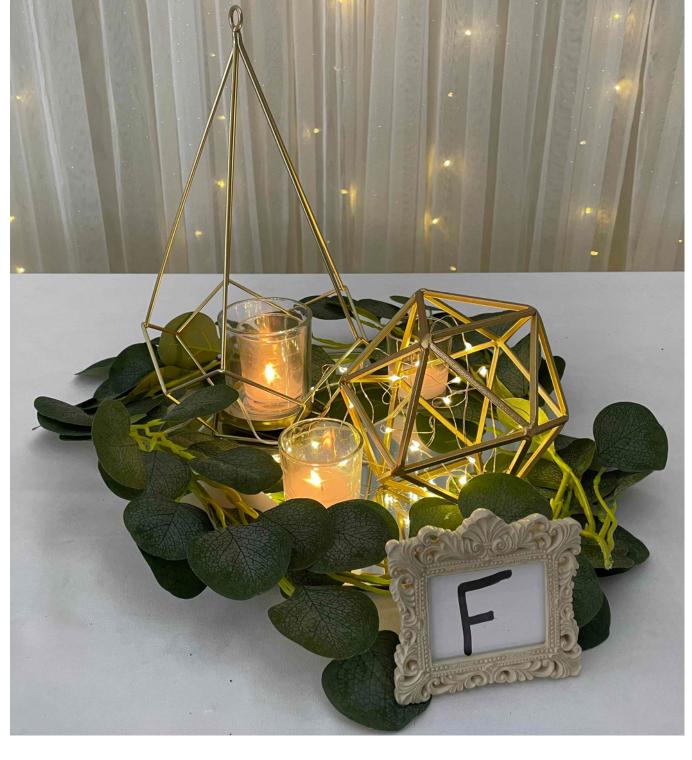

Centerpiece C \$20

Each centerpiece comes with greenery, base of choice and tealight votive candles

Centerpiece D \$17

Centerpiece E \$15

Centerpiece F \$12

Each centerpiece comes with greenery, base of choice and tealight votive candles