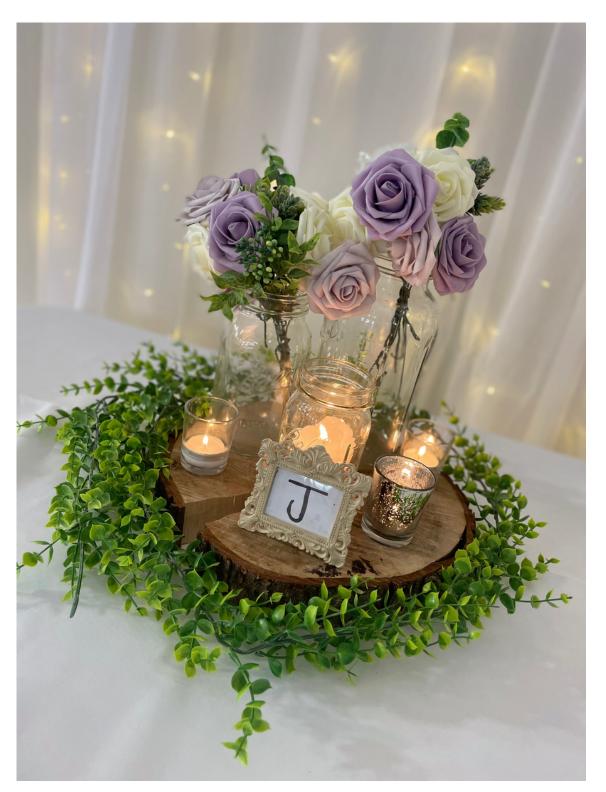

Centerpiece G \$10

Centerpiece H \$30

Centerpiece I \$30

Each centerpiece comes with greenery and votive tealight candles

Centerpiece J \$15
Centerpiece K \$15
Centerpiece L \$12

Each centerpiece comes with greenery and votive tealight candles