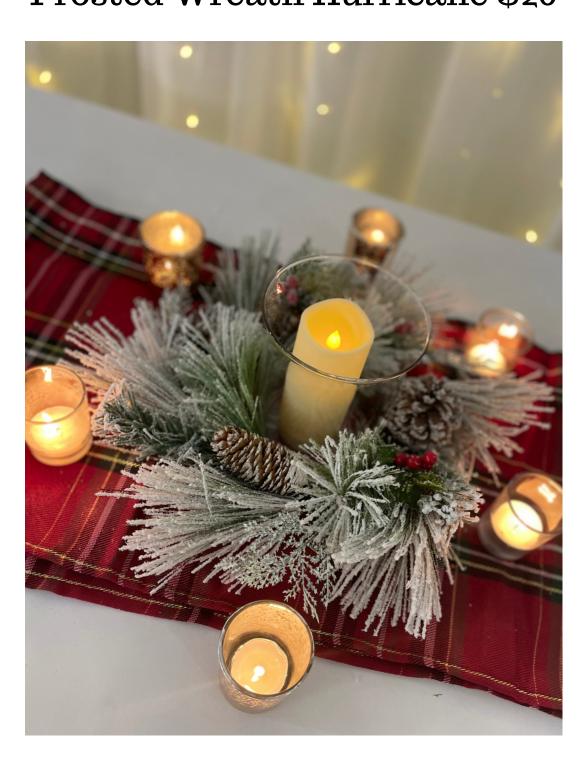

#### Each centerpiece comes with greenery and votive tealight candles

Tri-Holly Vases \$20

Red Truck with Tree \$30

Frosted Wreath Hurricane \$20

LED Black Lantern \$20