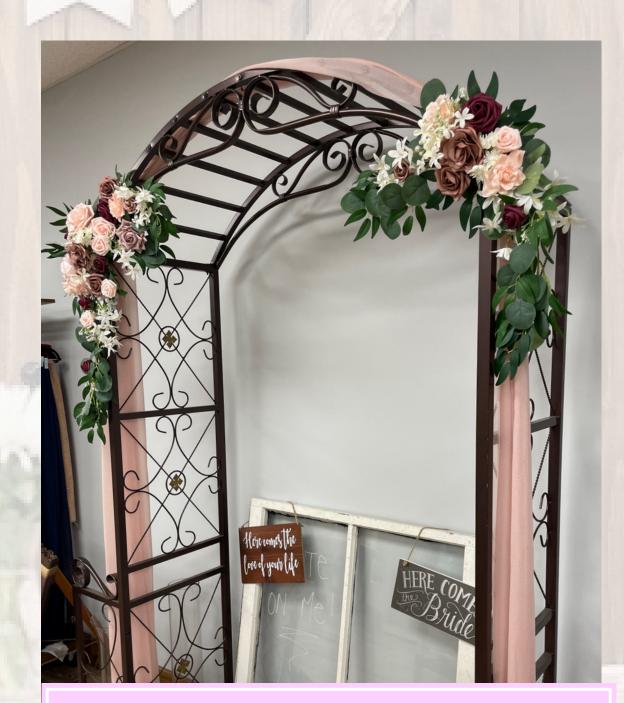

### Arch Rentals

| Chapel Arch        | \$75                    |
|--------------------|-------------------------|
| Triangle Arch      | \$75                    |
| Gold Hexagon       | \$75                    |
| Lattice Arch       | \$75                    |
| Willow Branch      | \$75                    |
| Brown Iron Arch    | \$75                    |
| Boho- Tri Set Arch | \$75 for 2, \$125 for 3 |
| Double Hexagon     | \$125                   |

### Arch Rentals

Wooden Hexagon

Lattice Arch

Triangle Arch

Chapel Arch

### Arch Rentals

Tri- Boho Arch

Gold Hexagon

Wood Barn Doors

Willow Branch