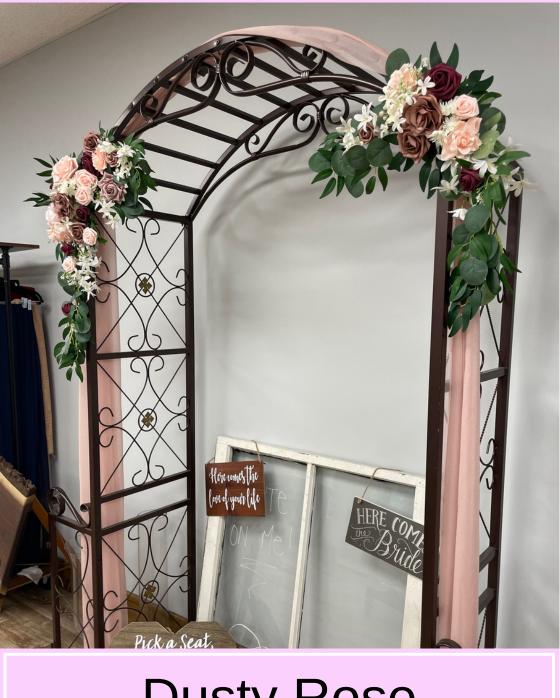

## Arch Drape Faux Arch Floral

\$25 \$75

Navy & Ivory

**Dusty Rose** 

Lilac Purple

Burgundy

Each centerpiece comes with greenery, base of choice and tealight votive candles

Centerpiece A \$25