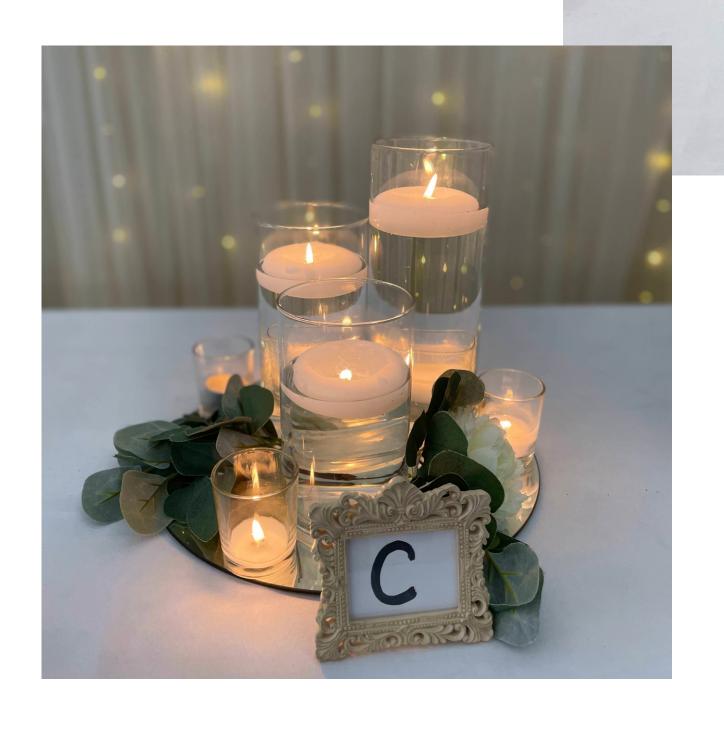

Centerpiece C \$20

Each centerpiece comes with greenery, base of choice and tealight votive candles

Centerpiece D \$17

Centerpiece E \$15

Centerpiece F \$12

Each centerpiece comes with greenery, base of choice and tealight votive candles