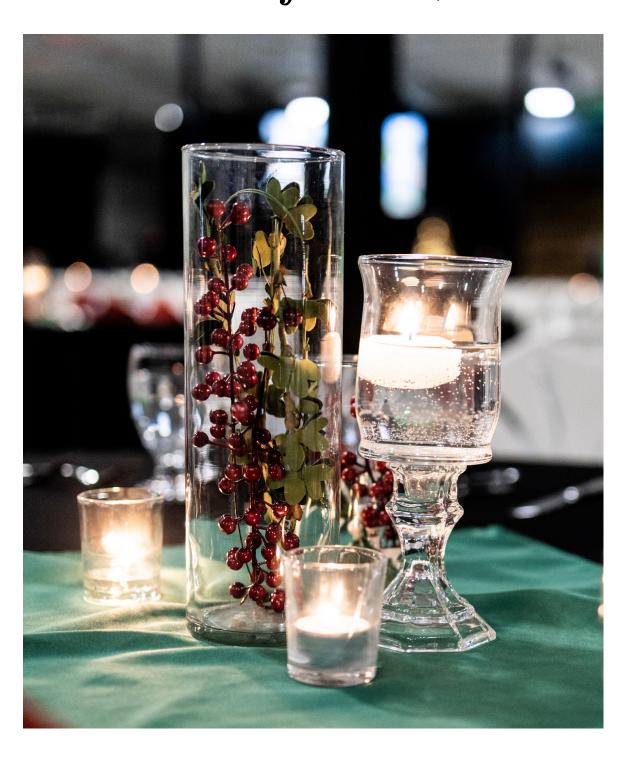

## Arch Drape Faux Arch Floral

\$25 \$75

Navy & Ivory

**Dusty Rose** 

Lilac Purple

Burgundy

Each centerpiece comes with greenery, base of choice and tealight votive candles

Centerpiece A \$25

Centerpiece C \$20

Each centerpiece comes with greenery, base of choice and tealight votive candles

Centerpiece D \$17

Centerpiece E \$15

Centerpiece F \$12

Each centerpiece comes with greenery, base of choice and tealight votive candles