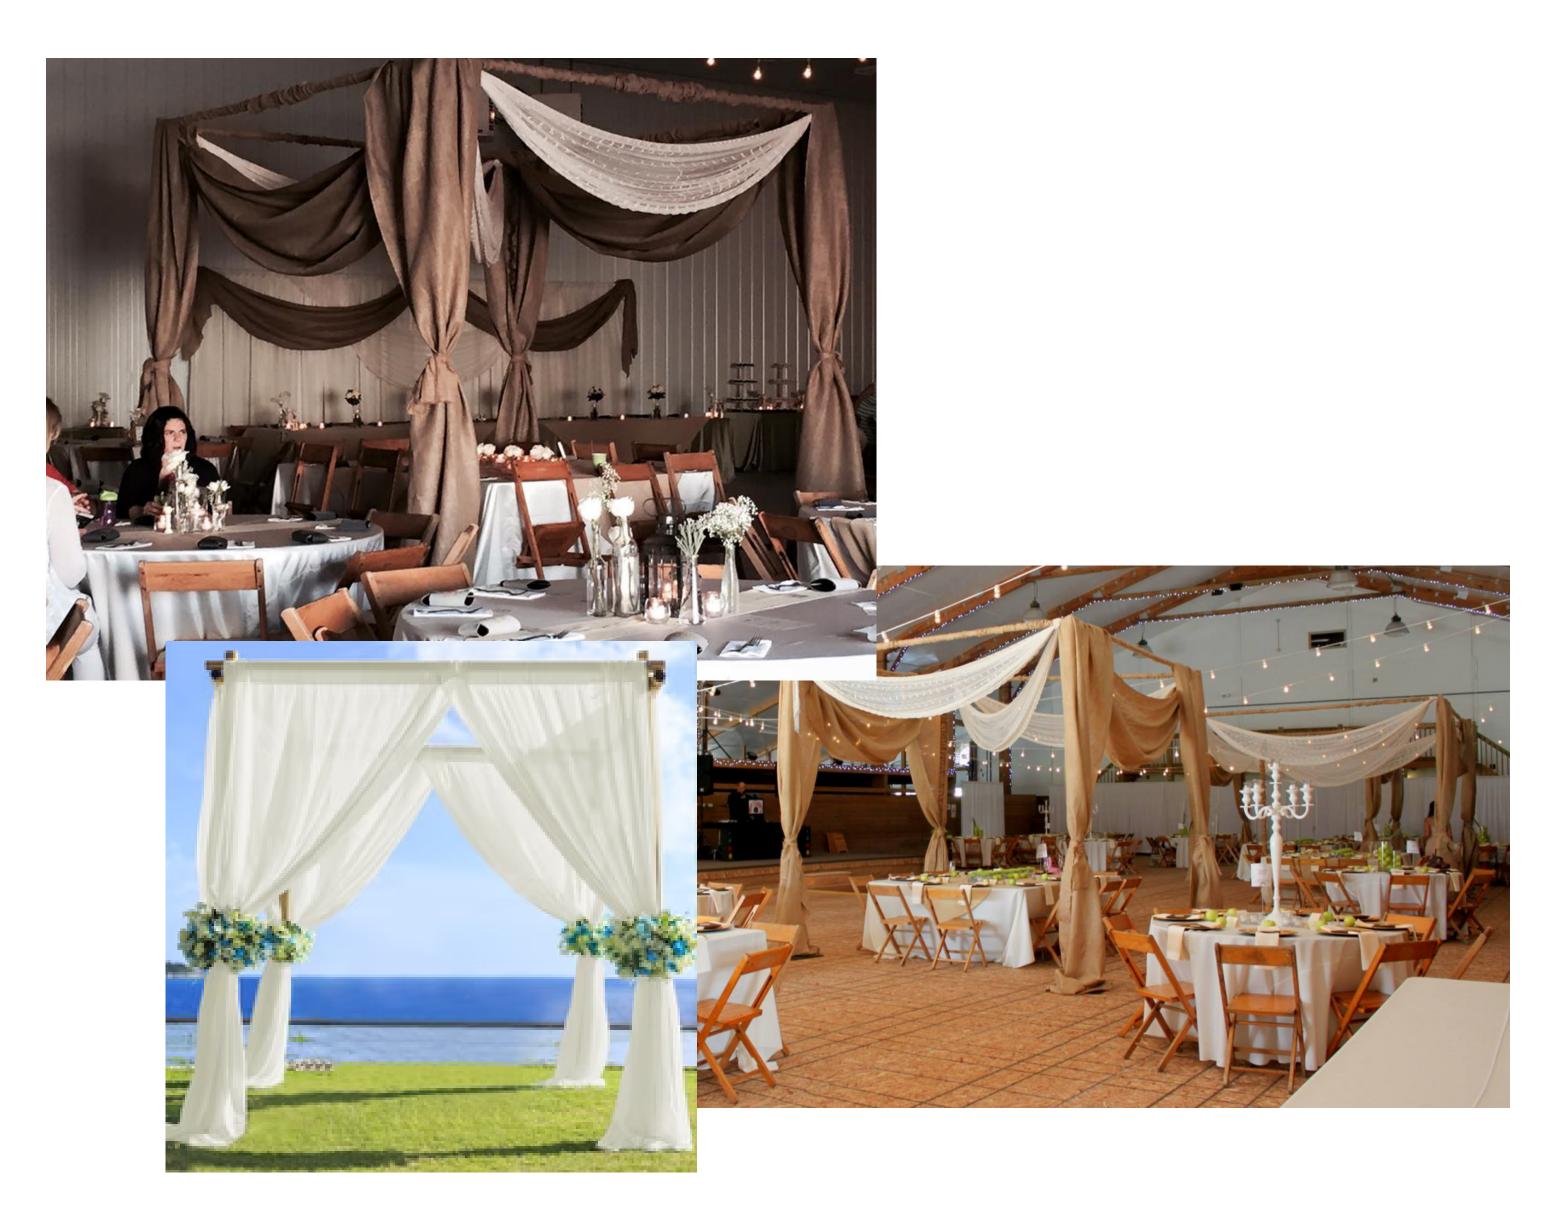

### Ceremony / Arch Drape

Courtyard Pergola \$150

Pipe and Drape, 10' \$35

Ivy Curtain \$45

Arch Drape \$25

Faux Arch Floral \$75

### Arch Drape Colors

## Arch Drape Faux Arch Floral

\$25 \$75

Navy & Ivory

**Dusty Rose** 

Lilac Purple

Burgundy

Each centerpiece comes with greenery, base of choice and tealight votive candles

Centerpiece A \$25